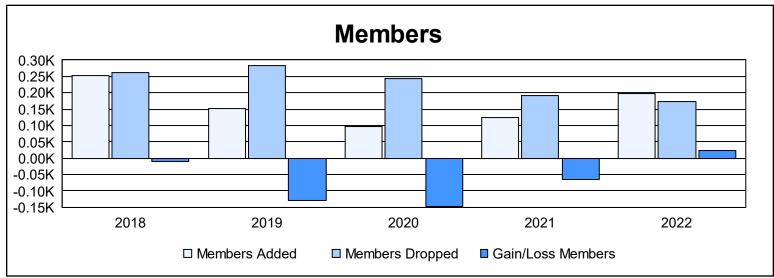

District 17 A

As of June 2022 Cumulative

| Year      | New<br>Clubs | Dropped<br>Clubs | Gain/<br>Loss<br>Clubs | New<br>Members | Charter<br>Members | Reinstate<br>Members | Transfer<br>Members | Total<br>Member<br>Added | Total<br>Members<br>Dropped | Gain/<br>Loss<br>Members |
|-----------|--------------|------------------|------------------------|----------------|--------------------|----------------------|---------------------|--------------------------|-----------------------------|--------------------------|
| 2017-2018 | 1            | 1                | 0                      | 215            | 22                 | 3                    | 12                  | 252                      | 263                         | -11                      |
| 2018-2019 | 0            | 5                | -5                     | 130            | 0                  | 5                    | 18                  | 153                      | 283                         | -130                     |
| 2019-2020 | 0            | 3                | -3                     | 79             | 0                  | 4                    | 13                  | 96                       | 244                         | -148                     |
| 2020-2021 | 0            | 2                | -2                     | 116            | 0                  | 4                    | 4                   | 124                      | 190                         | -66                      |
| 2021-2022 | 0            | 0                | 0                      | 171            | 0                  | 14                   | 12                  | 197                      | 173                         | 24                       |
| Average   | 0            | 2                | -2                     | 142            | 4                  | 6                    | 12                  | 164                      | 231                         | -66                      |