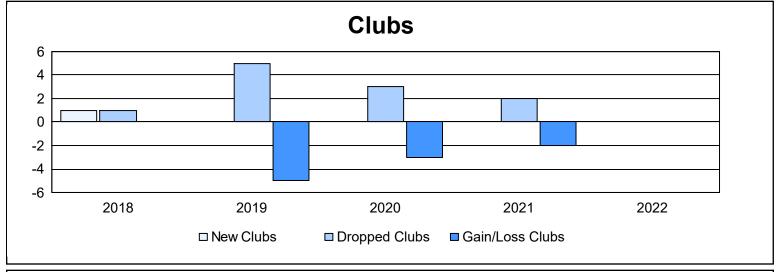

District 17 A

As of June 2022 Cumulative

| Year      | New<br>Clubs | Dropped<br>Clubs | Gain/<br>Loss<br>Clubs | New<br>Members | Charter<br>Members | Reinstate<br>Members | Transfer<br>Members | Total<br>Member<br>Added | Total<br>Members<br>Dropped | Gain/<br>Loss<br>Members |
|-----------|--------------|------------------|------------------------|----------------|--------------------|----------------------|---------------------|--------------------------|-----------------------------|--------------------------|
| 2017-2018 | 1            | 1                | 0                      | 215            | 22                 | 3                    | 12                  | 252                      | 263                         | -11                      |
| 2018-2019 | 0            | 5                | -5                     | 130            | 0                  | 5                    | 18                  | 153                      | 283                         | -130                     |
| 2019-2020 | 0            | 3                | -3                     | 79             | 0                  | 4                    | 13                  | 96                       | 244                         | -148                     |
| 2020-2021 | 0            | 2                | -2                     | 116            | 0                  | 4                    | 4                   | 124                      | 190                         | -66                      |
| 2021-2022 | 0            | 0                | 0                      | 171            | 0                  | 14                   | 12                  | 197                      | 173                         | 24                       |
| Average   | 0            | 2                | -2                     | 142            | 4                  | 6                    | 12                  | 164                      | 231                         | -66                      |